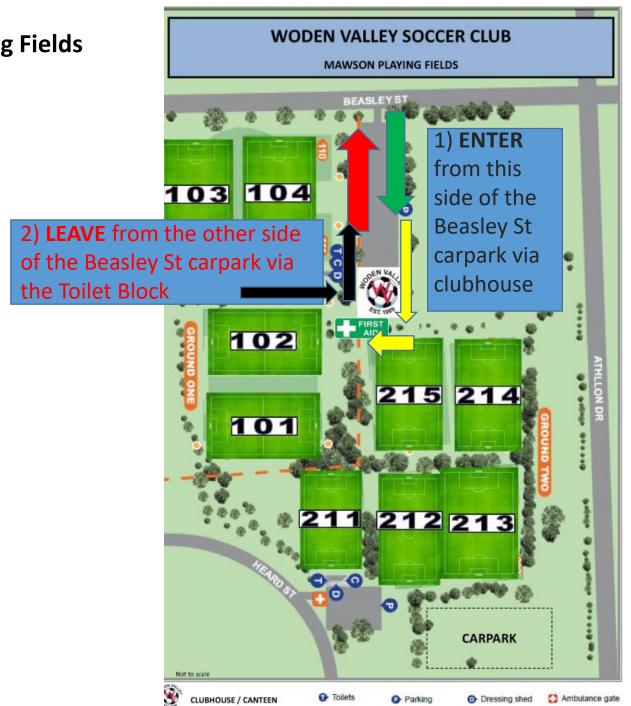

## **Attachment to WVSC Return to Football Plan – Accessing Fields**

## **ENTRY PROCESS**

Please bring players to the Mawson Playing Fields by the left hand side of the carpark as you enter (see the **Green** arrow)

- Please walk down the left hand side driveway and to the left and front of the clubhouse, heading towards field 215.
- see the Yellow arrows

## **EXIT PROCESS**

When leaving, squads should go to the right hand side of the carpark near the Toilet Block near **field 104** 

- see the Black arrow
- After being collected, vehicles should leave via the right hand side of the carpark (see Red arrow)